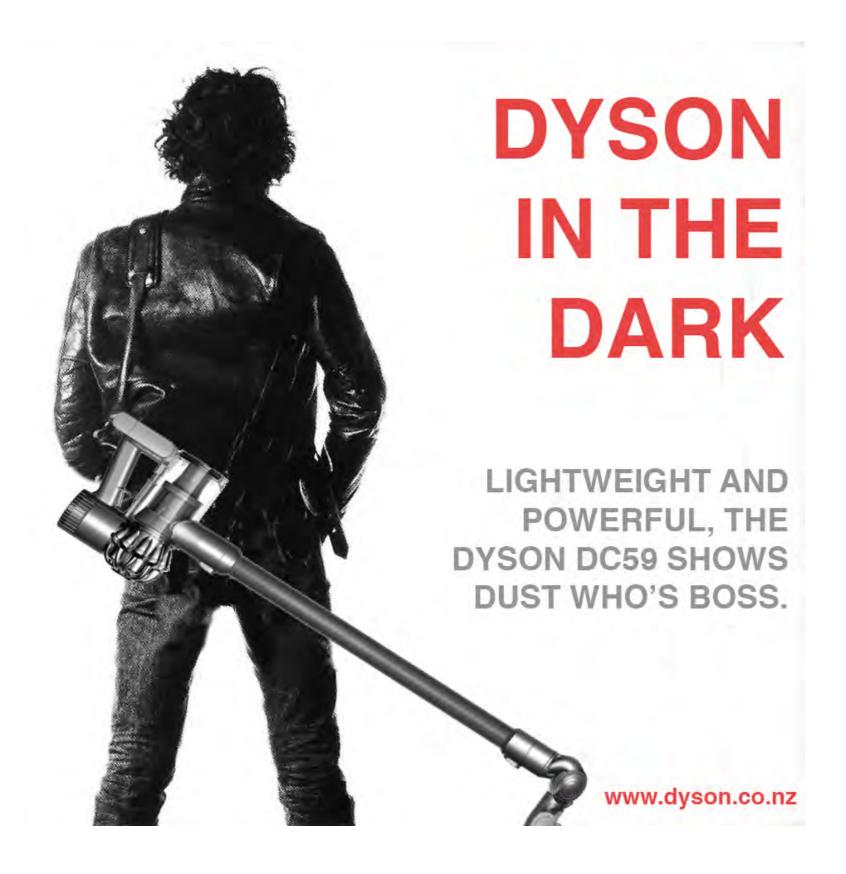

## INSIGHT

CAMPAIGN ONE: DYSON CAN PULL OFF ANYTHING.

CAMPAIGN TWO: MANY PEOPLE LISTEN TO MUSIC AND WATCH TV WHILE CLEANING.

IDEA

CAMPAIGN ONE: DEMONSTRATE THE POWER OF DYSON.

CAMPAIGN TWO: PLACE THE DYSON INTO ICONIC IMAGES.