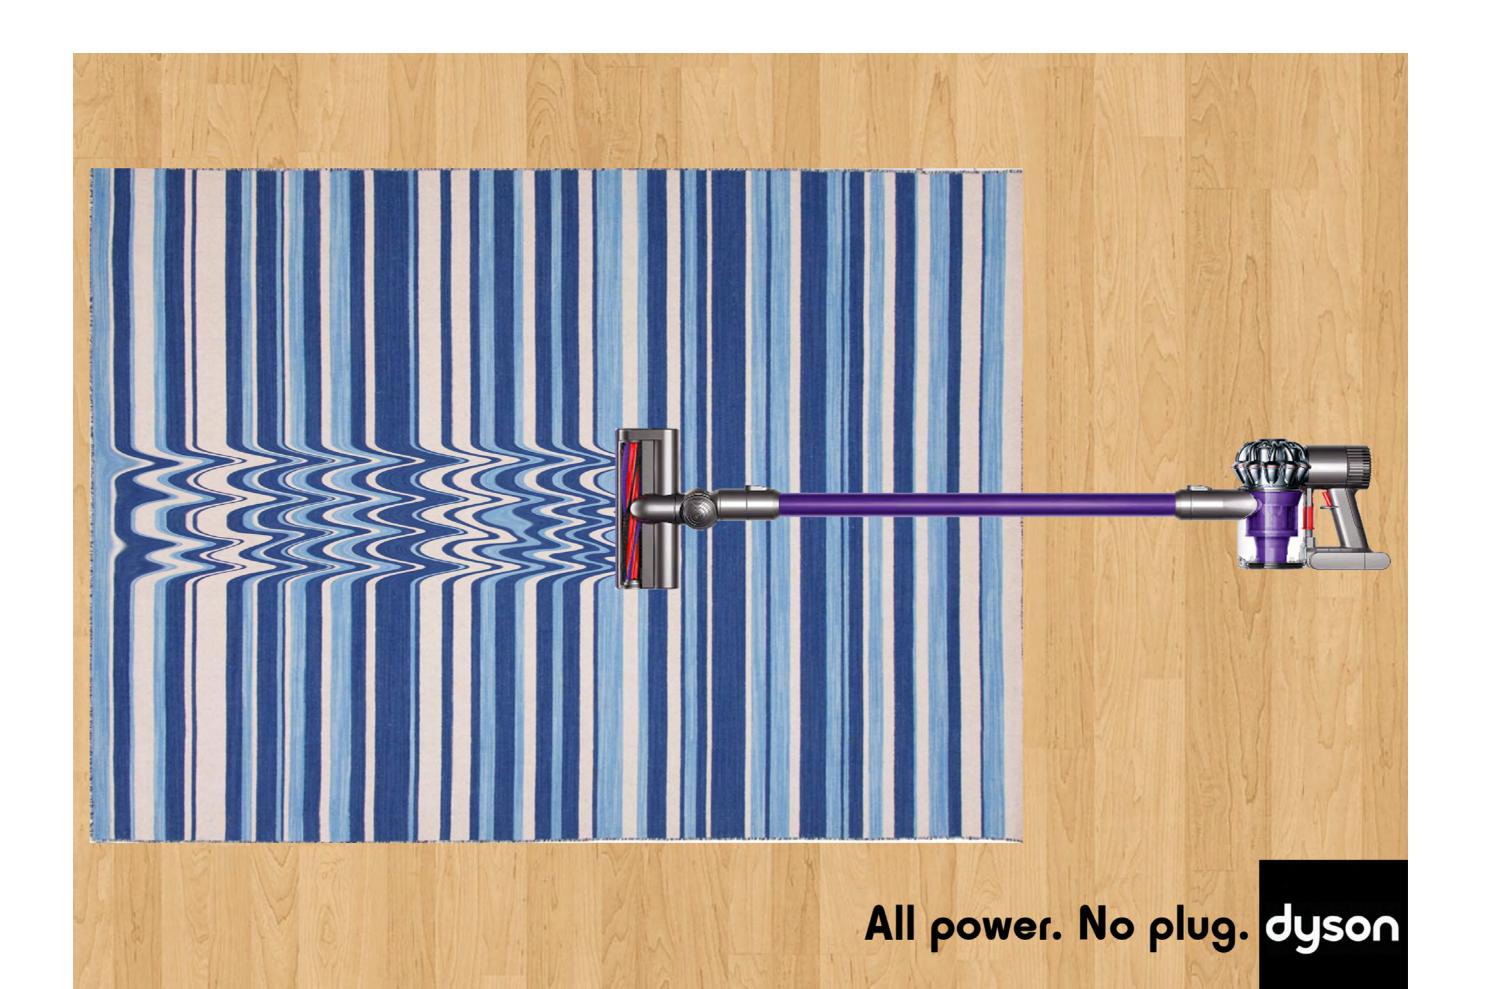

## INSIGHT

CAMPAIGN ONE: DYSON CAN PULL OFF ANYTHING.

CAMPAIGN TWO: MANY PEOPLE LISTEN TO MUSIC AND WATCH TV WHILE CLEANING.

IDEA

CAMPAIGN ONE: DEMONSTRATE THE POWER OF DYSON.

CAMPAIGN TWO: PLACE THE DYSON INTO ICONIC IMAGES.