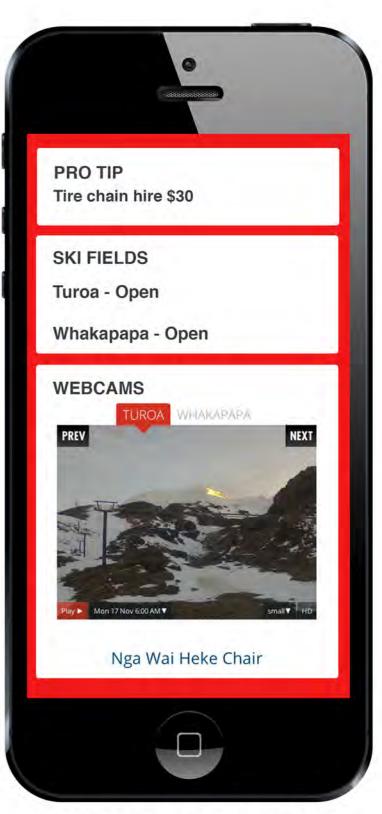

Users are given a location specific pro tip (something they may not know before arriving) and extra info.