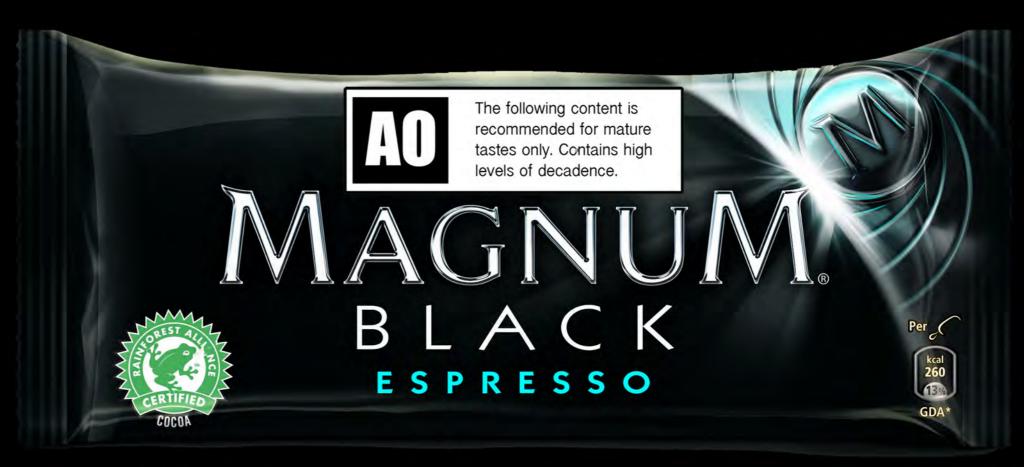

INSIGHT

MAGNUM IS NOT AN ICE CREAM FOR KIDS.

IDEA

GIVE MAGNUM AND TVNZ THE ADULTS ONLY TREATMENT.

This programme is rated Adults Only. It includes content that may offend some people. We advise you send the kids to bed and indulge in your favourite Magnum ice cream.

### **ADULTS ONLY**