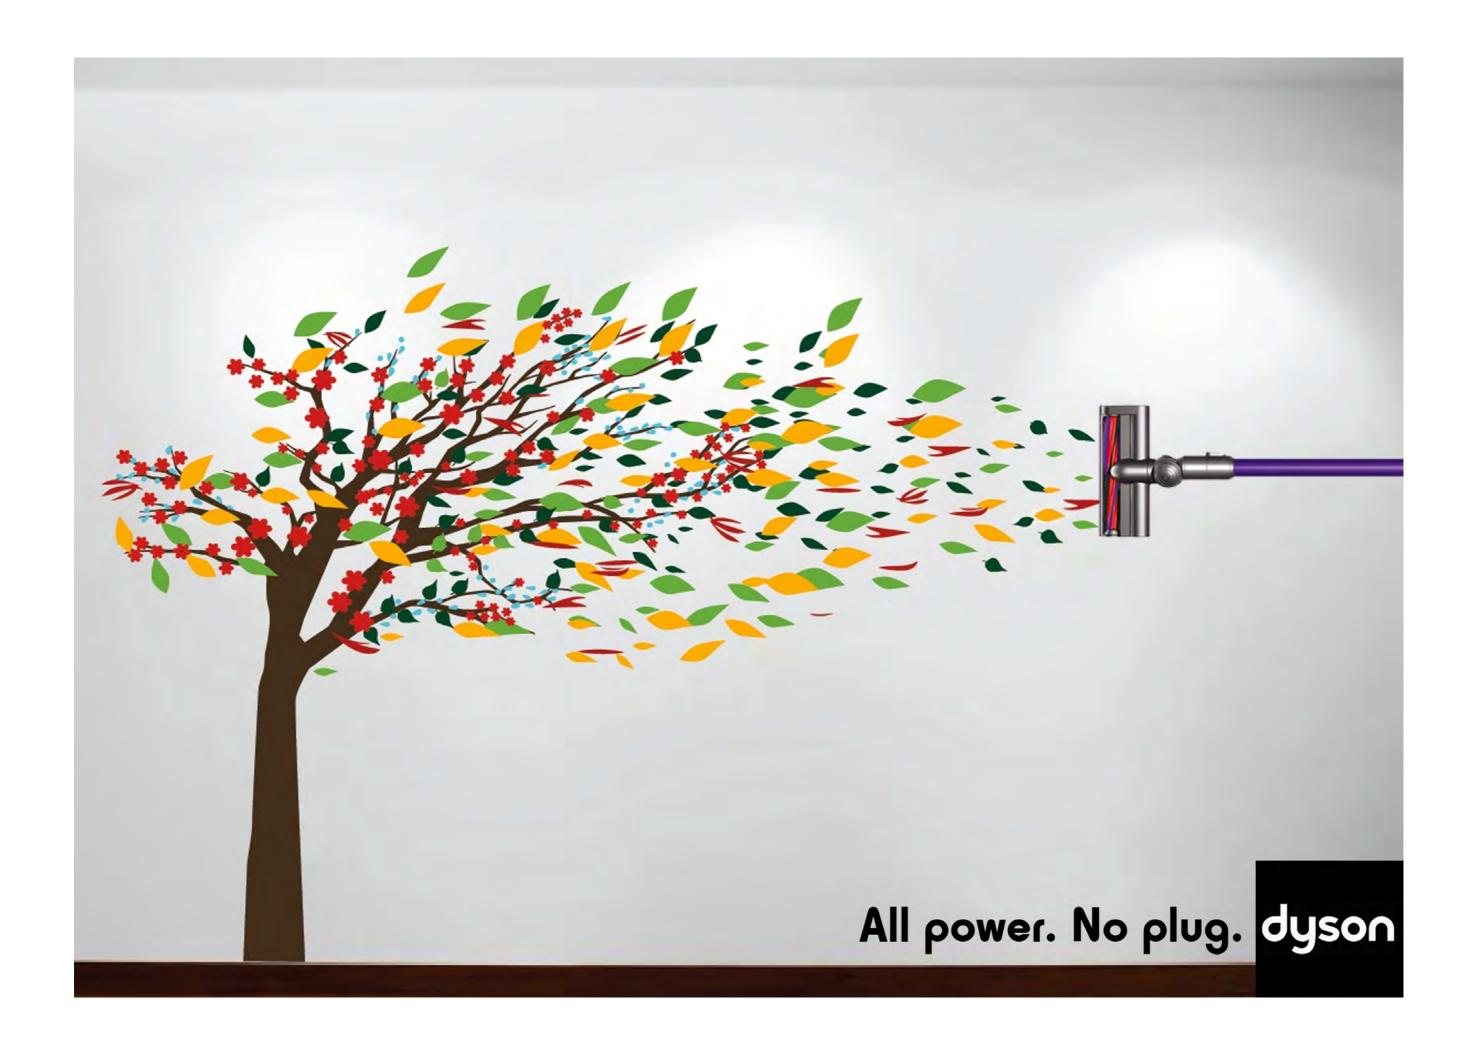

## INSIGHT

CAMPAIGN ONE: DYSON CAN PULL OFF ANYTHING.

CAMPAIGN TWO: MANY PEOPLE LISTEN TO MUSIC AND WATCH TV WHILE CLEANING.

IDEA

CAMPAIGN ONE: DEMONSTRATE THE POWER OF DYSON.

CAMPAIGN TWO: PLACE THE DYSON INTO ICONIC IMAGES.