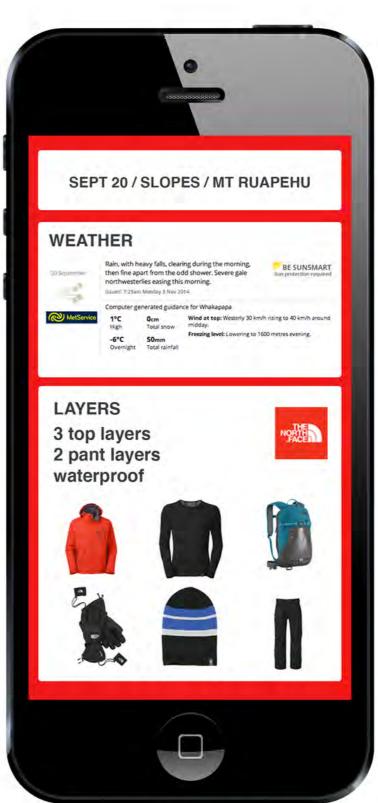

### **APP**

The Gear Up app allows users to plan and prepare for any outdoor adventure.

Users select the date, activity and location.

Based on their selections, users are given up to date info on weather and what gear is best suited to the conditions.