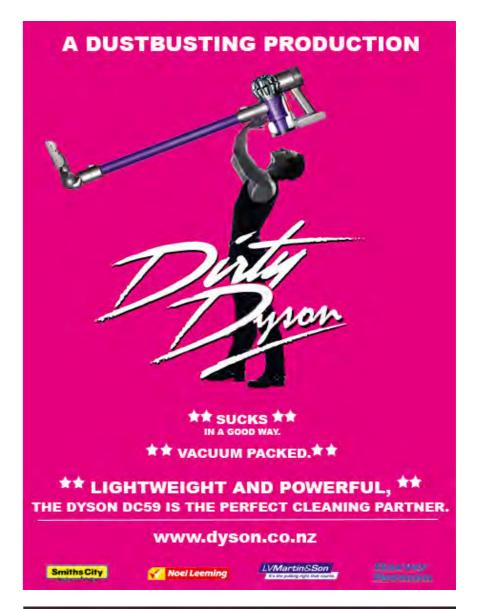

## INSIGHT

CAMPAIGN ONE: DYSON CAN PULL OFF ANYTHING.

CAMPAIGN TWO: MANY PEOPLE LISTEN TO MUSIC AND WATCH TV WHILE CLEANING.

IDEA

CAMPAIGN ONE: DEMONSTRATE THE POWER OF DYSON.

CAMPAIGN TWO: PLACE THE DYSON INTO ICONIC IMAGES.