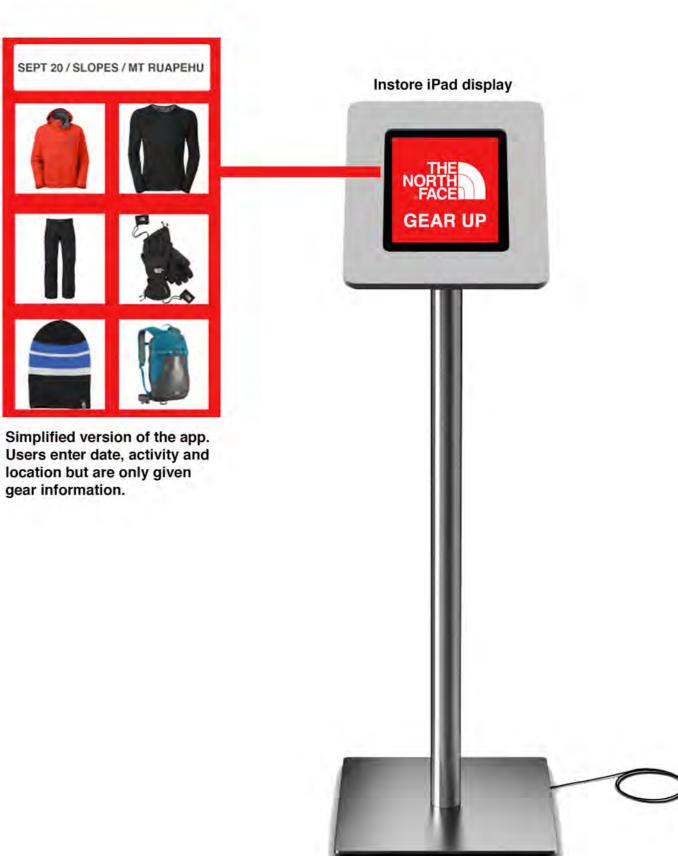

### **APP**

The Gear Up app allows users to plan and prepare for any outdoor adventure.

Users select the date, activity and location.

Based on their selections, users are given up to date info on weather and what gear is best suited to the conditions.

Users are given a location specific pro tip (something they may not know before arriving) and extra info.

### **Print & Instore**

location but are only given gear information. (Sandals in the snow)

EMPHASISE THE DYSON DC59'S SUCTION POWER AND LACK OF CORD.