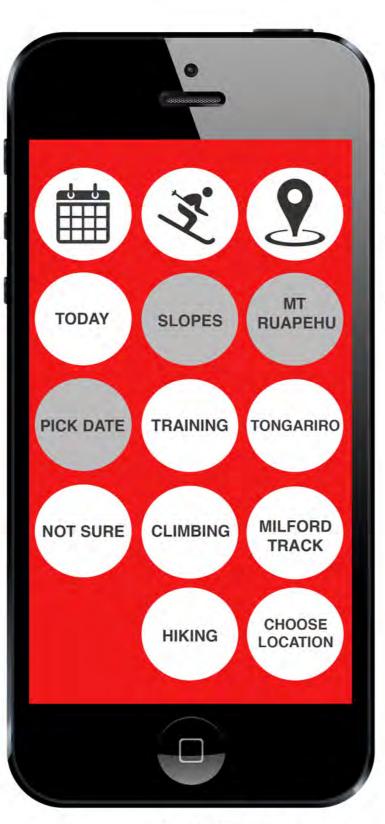

### **APP**

The Gear Up app allows users to plan and prepare for any outdoor adventure.

Users select the date, activity and location.

Based on their selections, users are given up to date info on weather and what gear is best suited to the conditions.