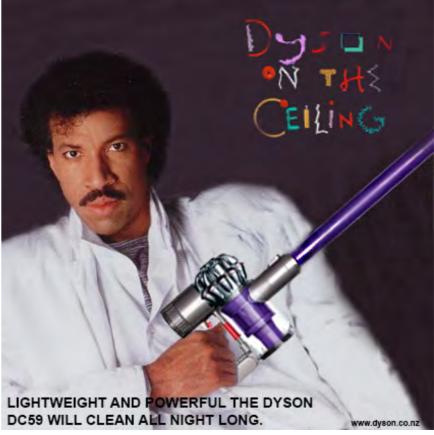

## INSIGHT

CAMPAIGN ONE: DYSON CAN PULL OFF ANYTHING.

CAMPAIGN TWO: MANY PEOPLE LISTEN TO MUSIC AND WATCH TV WHILE CLEANING.

IDEA

CAMPAIGN ONE: DEMONSTRATE THE POWER OF DYSON.

CAMPAIGN TWO: PLACE THE DYSON INTO ICONIC IMAGES.