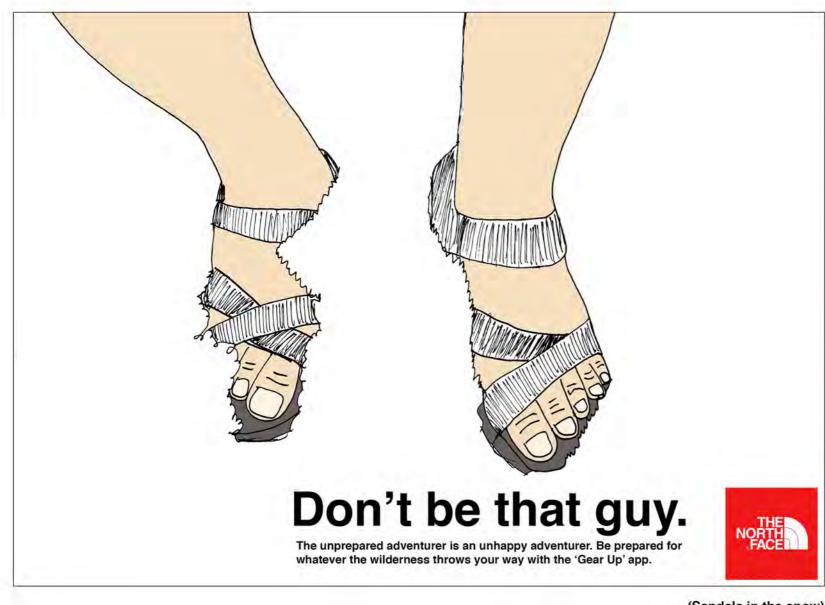

## INSIGHT

TOO MANY PEOPLE GO OUT INTO THE WILDERNESS UNPREPARED.

IDEA

CREATE AN APP THAT DOES THE PLANNING FOR YOU.

### **APP**

The Gear Up app allows users to plan and prepare for any outdoor adventure.

Users select the date, activity and location.

Based on their selections, users are given up to date info on weather and what gear is best suited to the conditions.

### **Print & Instore**

location but are only given gear information. (Sandals in the snow)

EMPHASISE THE DYSON DC59'S SUCTION POWER AND LACK OF CORD.