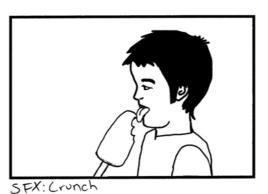

### LANGUAGE

SFX: Moaning noises

SFx: moaning noises continues. SFx: Shuffling e moaning noises.

VO: "This ice cream is rated adults only, it contains sexual content that may offend some people."

SFX: Moaning noises.

(Voice over continues throughout)

Music: Western Stand off

V.O: "This ice cream is rated adults only, it contains violence that may offend some people."

(V.O. continues throughout)

VO: This ice cream is rated adults only, it contains language that may offend some people."

-> (vo continues throughout).

TVC - 'Violence'

TVC - 'language'